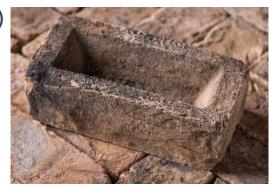

## **Potton Weathered Cream**

## Classic Brick Code: BRKPOTWEACRE (MET or IMP)

**Production Type:** Through Coloured Buff Handmade Clay

Specification: BS EN 771-1

**Size:** 215 x 102.5 x 65mm 230 x 110 x 68mm\*

| Dimensional Tolerance:           | T1        | Durability:              | F2               |
|----------------------------------|-----------|--------------------------|------------------|
|                                  |           |                          |                  |
| Range:                           | <b>R1</b> | <b>Reaction to Fire:</b> | Class A1         |
|                                  |           |                          |                  |
| Compressive Strength:<br>46N/mm2 | Mean      | Bulk Density:            | 1530Kg/m         |
|                                  |           |                          |                  |
| Water Absorption:                | Mean 13%  | Pack Size:               | 450No<br>360No*  |
|                                  |           |                          |                  |
| Soluble Salts:                   | S2        | Pack Weight:             | 1049kg<br>995kg* |